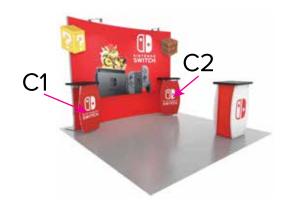

## Graphic Template Backwall Workstation – Direct Print Graphic

NOTE: All Raster Art (jpg, tiff,psd, png, etc.) must be at least 100 dpi at print size.

Standard kits are often customized. Please check with Customer Service to ensure that this template matches your specific job.

Page 2 3.2020