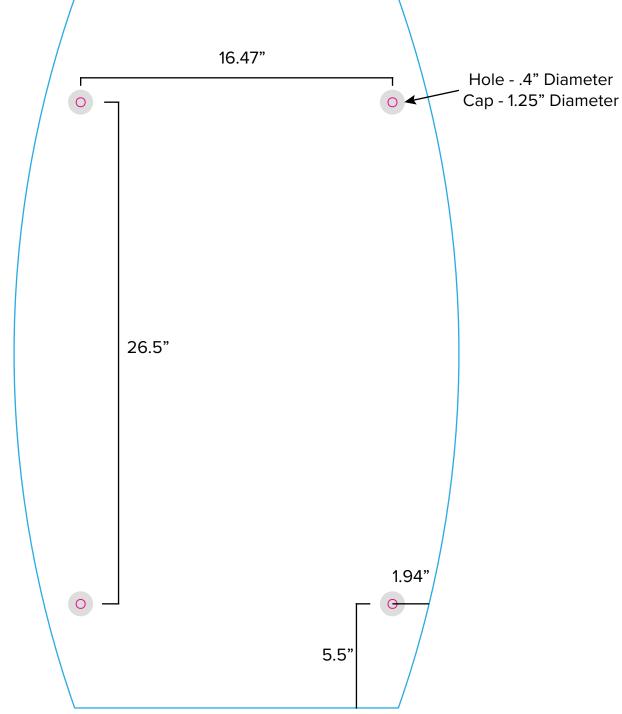

Page 1 2.2020

Graphic Template
Backwall Workstation Countertop – Vinyl Graphics

Graphics **NOT** included in base price. Please request pricing.

NOTE: All Raster Art (jpg, tiff,psd, png, etc.) must be at least 100 dpi at print size.

Standard kits are often customized. Please check with Customer Service to ensure that this template matches your specific job.

Page 3 3.2020