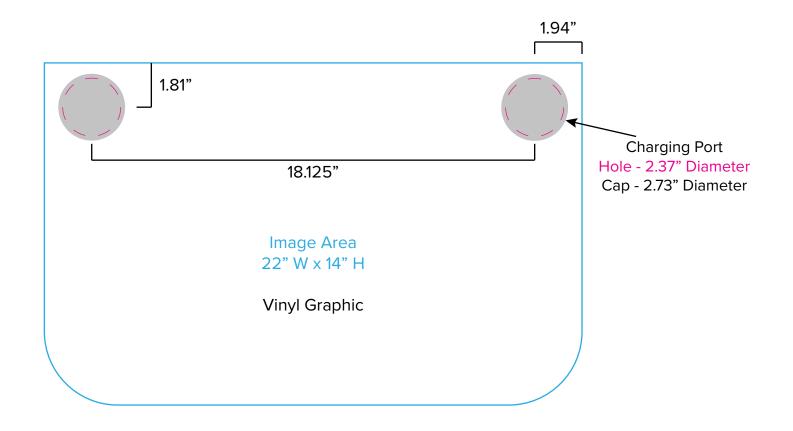

Page 1 2.2020

Graphic Template
Backwall Workstation Countertop – Vinyl Graphics

Graphics **NOT** included in base price. Please request pricing.

NOTE: All Raster Art (jpg, tiff,psd, png, etc.) must be at least 100 dpi at print size.

Standard kits are often customized. Please check with Customer Service to ensure that this template matches your specific job.

Page 3 3.2020