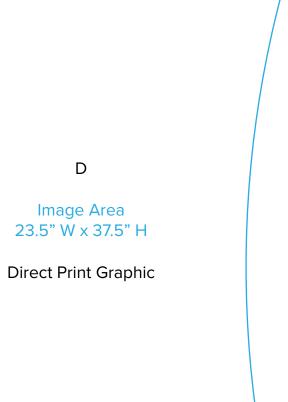

## Graphic Template Portable Counter (SYM-408) – Direct Print Graphic

NOTE: All Raster Art (jpg, tiff,psd, png, etc.) must be at least 100 dpi at print size.

Standard kits are often customized. Please check with Customer Service to ensure that this template matches your specific job.