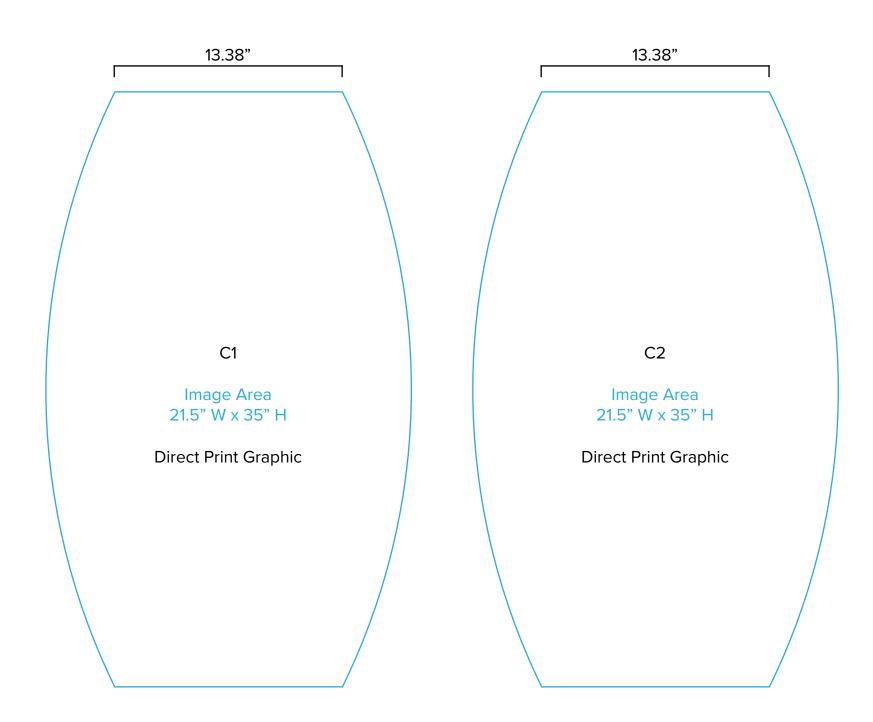

## Graphic Template Backwall Workstation – Direct Print Graphic

NOTE: All Raster Art (jpg, tiff,psd, png, etc.) must be at least 100 dpi at print size.

Standard kits are often customized. Please check with Customer Service to ensure that this template matches your specific job.

Page 2 3.2020