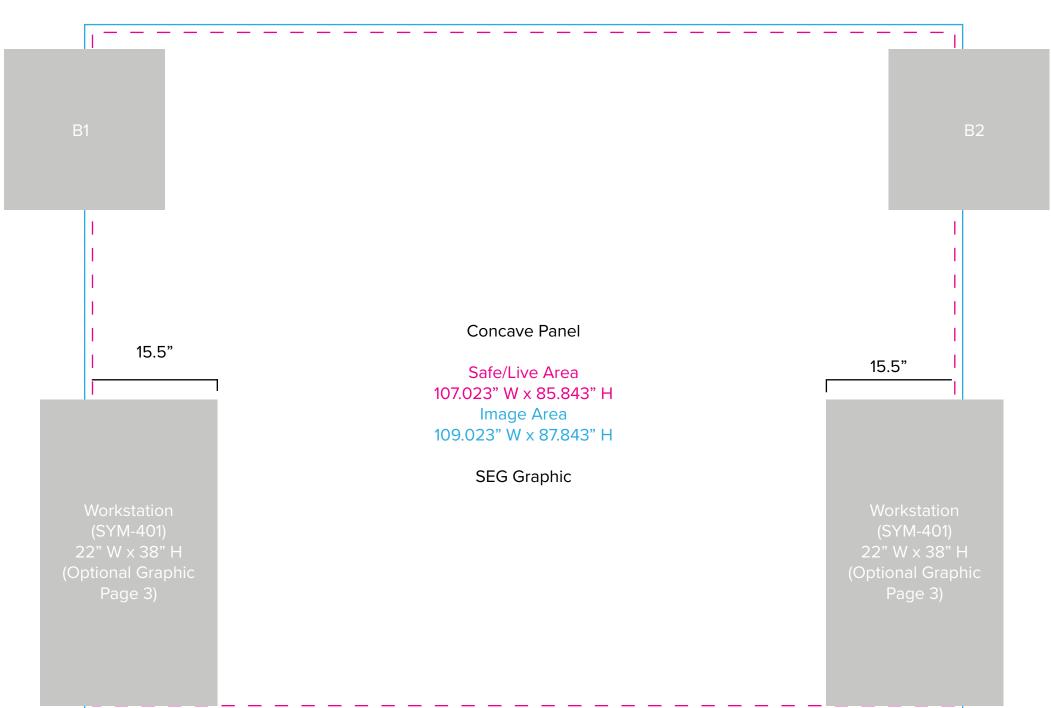

B2

Graphic Template 10 x 10 Inline Exhibit Backwall with Concave Rectangular Panel - SEG Graphic

B1,2

B1,2 (Suggested Image Placement)

Image/Live Area 23" W x 23" H max

**Direct Print Graphic** 

Floating Graphic (B) Note: Attached to mount with hook and loop. Varying shapes can be accomodated but must be no larger than 23" x 23".

NOTE: All Raster Art (jpg, tiff,psd, png, etc.) must be at least 100 dpi at print size.

Standard kits are often customized. Please check with Customer Service to ensure that this template matches your specific job.